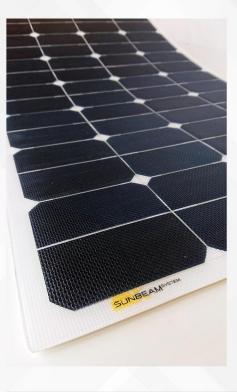

In addition to the highest power density, the Tough++ 124.5W Flush will also provide you with all the advantages of our extremely durable anti-slip Tough surface. Together with the newest SUNBEAMsystem Flush flat power cable, this will allow for seamless integration with the underlying surface, without any visible cables.