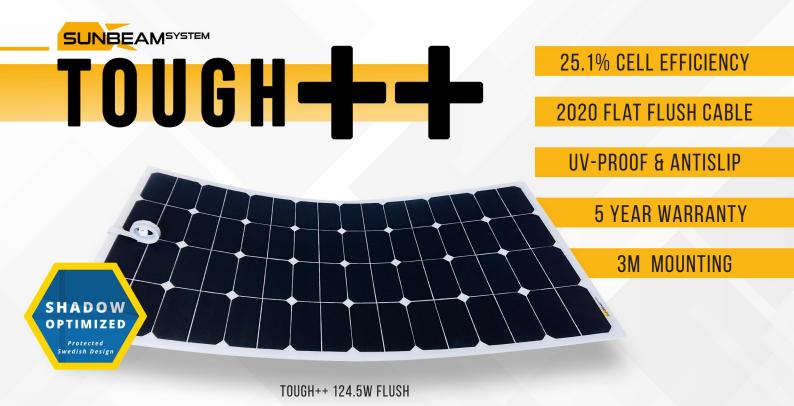

## THE BEST AND MOST EFFICIENT SOLAR PANEL ON THE MARKET!

With the Tough++ 124.5W Flush SUNBEAMsystem sets a new benchmark: it's literally the best and most efficient solar panel on the market. The newest Sunpower<sup>™</sup> Maxeon cells, with an incredible efficiency of 25.1%, are almost twice as efficient as standard glass solar panels you normally see on houses. Improved cell sensitivity allows for better low light performance. Combined with our protected Shadow Optimized technology this model will provide the highest possible output per m2, not just in the lab but in real life.

If you really want to get the most out of the available space: look no further. With this state-of-the-art solar panel, you get the newest and most powerful solar technology currently available, protected by the best materials to ensure it's resilient against the most demanding circumstances.

In addition to the highest power density, the Tough++ 124.5W Flush will also provide you with all the advantages of our extremely durable anti-slip Tough surface. Together with the newest SUNBEAMsystem Flush flat power cable, this will allow for seamless integration with the underlying surface, without any visible cables.

The Tough++ series is shipped without stainless steel eyes and includes a separately packed double-sided 3M sticker sheet for easy mounting. If you prefer to use a kit instead, we recommend a soft flexible glue like the white Sikaflex 291i.

| Art. #     | Model                | Wp    | Shadow<br>Optimized | Size (cm) | Sunpower<br>Cell | Max system voltage<br>(incl by-pass diode) | V <sub>mp</sub> | I <sub>mp</sub> | V <sub>oc</sub> | I <sub>sc</sub> | P <sub>tol</sub> +/- | Kg | Cable | Eyelets |
|------------|----------------------|-------|---------------------|-----------|------------------|--------------------------------------------|-----------------|-----------------|-----------------|-----------------|----------------------|----|-------|---------|
| TPP106x54F | Tough++ 124.5W Flush | 124.5 | Yes                 | 106x54    | 25.10%           | 30V (80V)                                  | 20.48           | 6.08            | 23.264          | 6.45            | 3%                   | 2  | 2m    | No      |
|            |                      |       |                     |           |                  |                                            |                 |                 |                 |                 |                      |    |       |         |