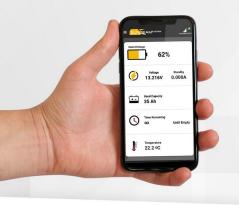

## CONTROL EVERYTHING WITH OUR ANDROID & IOS APP

With the optional Bluetooth module, you gain full control of your system with the SUNBEAMsystem app. Not only does it feature real-time data at your hand, it also allows you to stack multiple MoonRay controllers in a single overview. Any SMART LITHIUM batteries installed in the system will automatically be included, allowing you to review the full system from the palm of your hand.