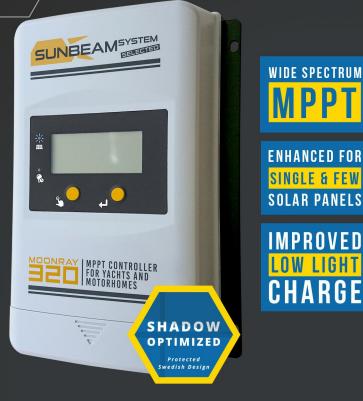

## BEAMSYSTEM

The new MoonRay MPPT charge controllers are fully optimized for use on yachts and RV's. They outperform every other type of MPPT in both perfect as well as 'real-life' weather conditions. So even when slightly clouded or with panels partially shadowed: MoonRay will put out the maximum possible charge.

## **OPTIMIZED FOR SINGLE & PARALLEL** SOLAR PANEL SYSTEMS

Most MPPT charge controllers require solar panels to be put in series to utilize their full potential. Only, most users won't have enough space available for such a setup. Furthermore, when put in series, the output will be less in an environment with partial shadows compared to connecting the same panels in parallel.

With MoonRay these outdated limitations belong to the past. It is constructed to make optimal use of single panels and panels connected in parallel but also supports 24V systems. The controller will maximize the output of any modern solar panel (no matter the brand) during daily sunlight variations. Combine MoonRay with our Shadow Optimized models and you have the most versatile solar setup possible.