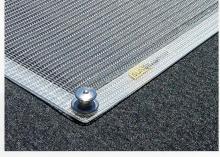

By reinforcing the panel with carbon fiber, the Carbon model achieves the perfect strength to weight ratio needed to tackle this problem. It makes the panel not only stiff enough to support itself, but also light enough to protect the underlying canvas from damages. The soft transparent edges do not only protect the fabric from wear, but also provide a smooth color transition from any colored top to the uniform black panel surface.