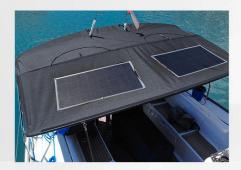

SHADOW OPTIMIZED

Protected Swedish Design

The Tough+ Carbon 116W Quick Fix is a highly advanced panel, capable of transforming your sprayhood and bimini into efficient solar power generators. Mounting a large solar panel on a canvas surface has always been a challenge, mostly because of the lack of structural support will increase the risk of early panel failure.